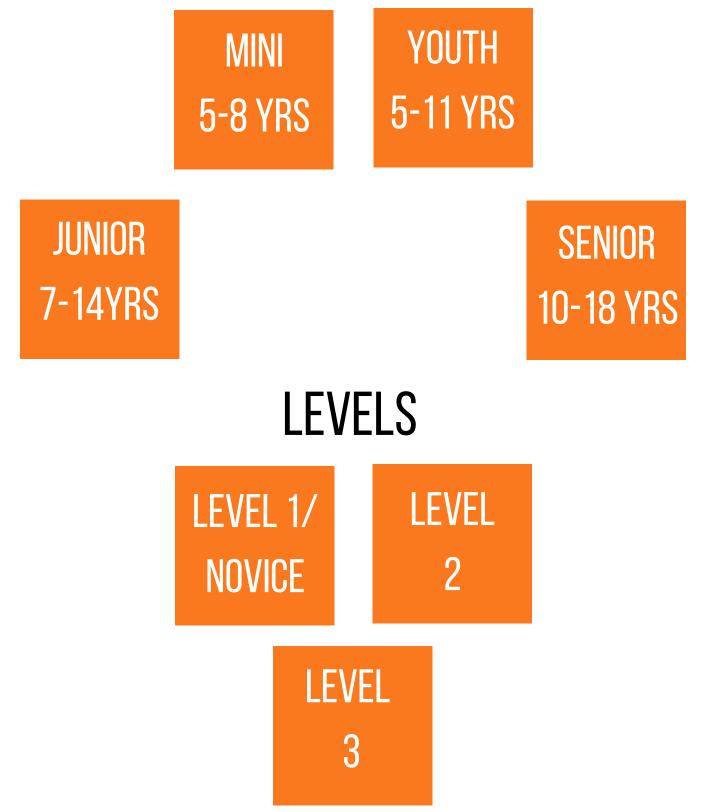

### IN 2019 WE ARE INTRODUCING A TIERED SYSTEM FOR OUR CHEERLEADING COMPETITION TEAMS.

WE WILL BE HAVING A SEMI COMPETITIVE AND ELITE TEAMS.

#### **SEMI - COMPETITIVE**

ONE TRAINING A WEEK (1.5 HRS) ONE TUMBLE CLASS PER WEEK (1 HR) 3 COMPETITIONS 100% ATTENDANCE TO TRAINING NOVICE, LEVEL 1, 2 & 5 100% COMPETITION ATTENDANCE NEW UNIFORM

#### ELITE

TWO TRAININGS A WEEK (2 X 1.5 HRS) ONE TUMBLE CLASS A WEEK ( 1 HR) 5 COMPETITIONS 100% ATTENDANCE TO TRAINING LEVEL 1 - 4 100% COMPETITION ATTENDANCE NEW UNIFORM

### REQUIREMENTS

AS WELL AS OUR NEW TIERED SYSTEM WILL BE INTRODUCING COMPULSORY CLASS REQUIREMENTS FOR COMPETITION TEAMS

#### **CHEERLEADING**

100 % TRAINING ATTENDANCE LEVEL APPROPRIATE TUMBLE CLASS FLYERS CLASS (IF FLYING)